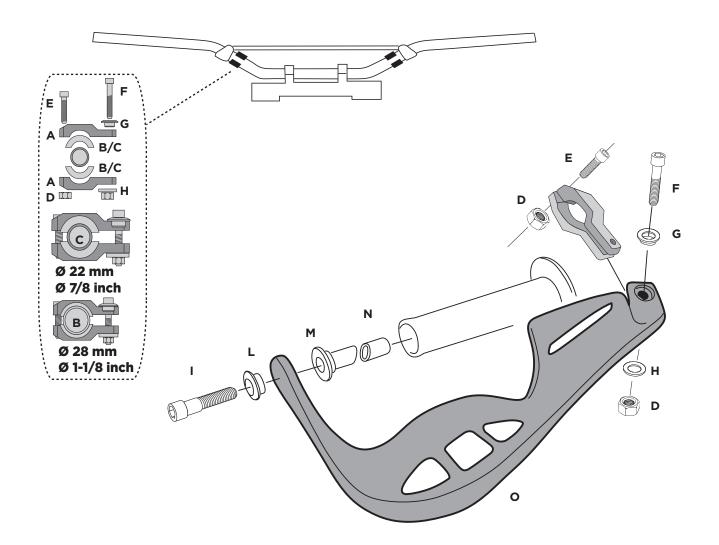

## RALLY BRUSH HANDGUARDS / RALLY PROFILE HANDGUARDS

## PARAMANI RALLY BRUSH / PARAMANI RALLY PROFILE

## WARNING!

Use at your own risk. Check the security of your device before you ride. This handguard will not prevent injury in the event of a crash. They are designed to defl ect cold weather, fl ying dirt and small branches you might hit while riding, they will not protect against impact with a hard surface or hard objects during use. Be sure that you follow the instructions for installing the handguard. Do not ride if there is missing or damaged hardware. If you fi nd this is the case, take immediately back to your dealer. Check to be sure the throttle and other controls are free every time you ride. Failure to heed instructions and this warning could lead to interference with the controls, loss of control, and an accident. Acerbis recommends that installation be done by a licensed mechanic and that only acerbis original parts are used during fi tting. Acerbis makes no guarantees or representations, express or implied, regarding the fi tness of its products for any particular purpose. Acerbis makes no guarantees or representations, express or implied, regarding the extent to which its products protect individuals or property from injury or death or damage.